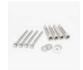

#### **MATERIALS AND TREATMENT**

**Materials**: electro-galvanised steel plate **Treatment**: painting epoxy resins in polyester

Colour: Ral 7016 matt

Joint: 2 high resistant screw M6×70 8.8 Adjustment: 2 adjustable gummy polypropilene feet (patented)

#### **BRACKET DRILLING DIAGRAM**

Adjustable rear foot

Wall fixing kit

Insulating washers

Pre assembled

Levelling system