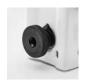

Equipped with: level to adjust the wall bar

#### **BRACKET DRILLING DIAGRAM**

Adjustable rear foot

Wall fixing kit

Insulating washers

Pre assembled

Levelling system