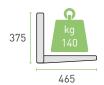

## LOAD CAPACITY

**Domestic use**: 140 kg **Load testing weight**: 420 kg

#### **DIMENSIONS AND LOADING CAPACITY**