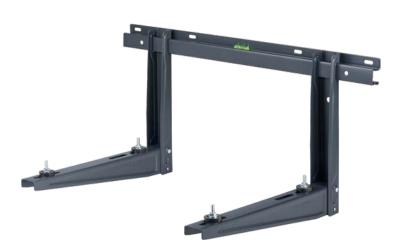

#### **DIMENSIONS AND LOADING CAPACITY**

#### **BRACKET DRILLING DIAGRAM**

Adjustable rear foot

Wall fixing kit

Insulating washers

Pre assembled

Levelling system