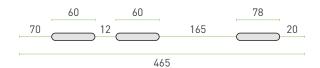

#### **BRACKET DRILLING DIAGRAM**

Adjustable rear foot

Wall fixing kit

Insulating washers

Pre assembled

Levelling system