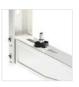

Equipped with: level to adjust the wall bar

#### **BRACKET DRILLING DIAGRAM**

Adjustable rear foot

Wall fixing kit

Insulating washers

Pre assembled

Levelling system