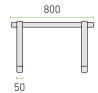

#### **PRODUCT SHEET**

# **MS 253N**

SLIDING BRACKETS / Sliding

#### **MATERIALS AND TREATMENT**

**Materials**: electro-galvanised steel plate **Treatment**: painting epoxy resins in polyester

Colour: Ral 7016 matt

Joint: 2 high resistant screw M6×70 8.8 Adjustment: 2 adjustable gummy polypropilene feet (patented)

Equipped with: level to adjust the wall bar

## LOAD CAPACITY

**Domestic use**: 140 kg **Load testing weight**: 420 kg

#### BOX

Pack: carton box Pieces: 1

Pack dimensions: 90×95×800 mm

Case weight: 4.2 kg

### **PALLET**

Pallet dimensions: 120×80×100 cm

Pieces per pallet: 117 Pallet total weight: 500 kg

# a DiversiTech company

#### **DIMENSIONS AND LOADING CAPACITY**







#### **BRACKET DRILLING DIAGRAM**









Adjustable rear foot

Wall fixing kit

Insulating washers





Pre assembled

Levelling system